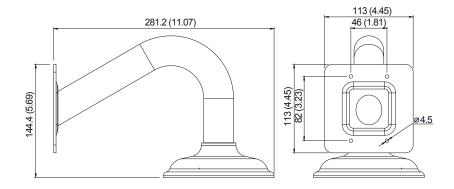

odels of cameras.
- This installation should be performed by a qualified service personnel in conformance to all local codes.
- You may need to reinforce the wall. If the wall is not strong enough to support the camera, the camera may fall.
- . Do not use this product for other purposes.

### Mounting

#### Mount the bracket to the wall as follows:

- Insert cables from external devices, network and power adapter through the hole in the rear of bracket.
- 2 Mount bracket to the wall by using the anchors and screws.



3 Screw the plate to bracket by using the screws.



### Connect your camera to the bracket as follows:

- 4 Screw the camera bottom cover onto the plate.
- 5 Connect the camera dome cover onto the camera bottom cover.
- 6 Turn on power.



# **Dimensions**

Unit: mm (inch)