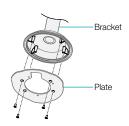

f the DA-WM1100 wall mounting bracket. It includes instructions for mounting the DA-WM1100 wall mounting bracket to a wall.



- This bracket is intended to be used with DC-D series model of camera. Do not use it with other models of cameras.
- This installation should be performed by a qualified service personnel in conformance to all local codes.
- You may need to reinforce the wall. If the wall is not strong enough to support the camera, the camera may fall.
- . Do not use this product for other purposes.

### Mounting

#### Mount the bracket to the wall as follows:

- Insert cables from external devices, network and power adapter through the hole in the rear of bracket.
- 2 Mount bracket to the wall by using the anchors and screws.



3 Screw the plate to bracket by using the screws.



### Connect your camera to the bracket as follows:

- 4 Screw the camera bottom cover onto the plate.
- 5 Connect the camera dome cover onto the camera bottom cover.
- 6 Turn on power.



# **Dimensions**

Unit: mm (inch)