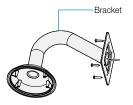

#### Mount the bracket to the wall as follows:

- Insert cables from external devices, network and power adapter through the hole in the rear of bracket.
- 2 Mount bracket to the wall by using the anchors and screws.