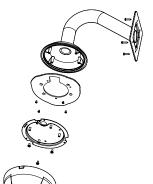

#### Mount the bracket to the wall as follows:

- Insert cables from external devices, network and power adapter through the hole in the rear of bracket.
- 2 Mount bracket to the wall by using the anchors and screws.

3 Screw the plate to bracket by using the screws.