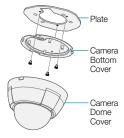

### Connect your camera to the bracket as follows:

- 4 Screw the camera bottom cover onto the plate.
- 5 Connect the camera dome cover onto the camera bottom cover.
- 6 Turn on power.